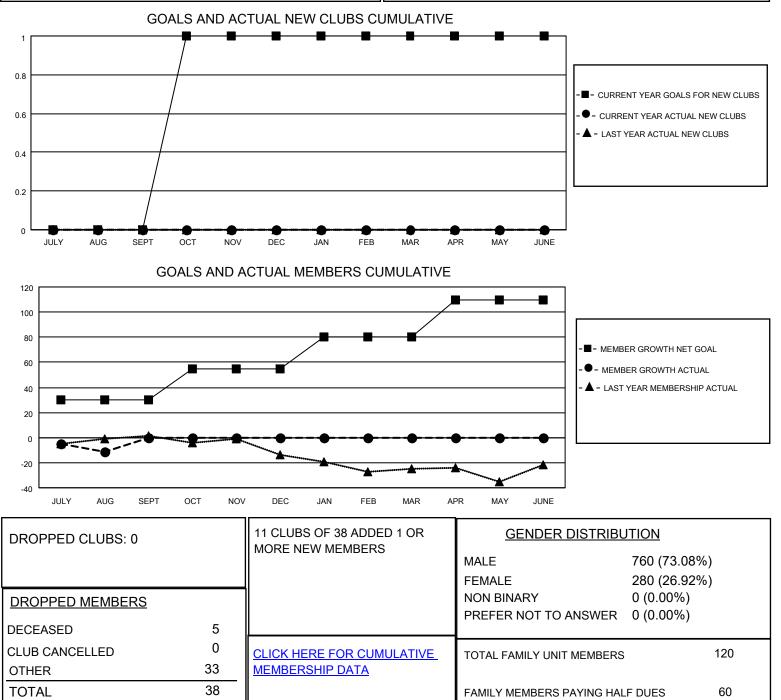

## LOCATION MISSOURI

District 26 M1

Results as of: 8/31/2021

| Clubs                 |               |           |               | Members               |                        |                         |                                                    |
|-----------------------|---------------|-----------|---------------|-----------------------|------------------------|-------------------------|----------------------------------------------------|
| RESULTS FOR 2021-2022 |               |           |               | RESULTS FOR 2021-2022 |                        |                         |                                                    |
| QUARTER               | NEW CLUB GOAL | NEW CLUBS | DROPPED CLUBS | QUARTER               | BER GROWTH NET<br>GOAL | MEMBER GROWTH<br>ACTUAL | DROPPED<br>MEMBERS ACTUAL<br>(including transfers) |
| JULY/AUG/SEPT         | 0             | 0         | 0             | JULY/AUG/SEPT         | 30                     | 29                      | 38                                                 |
| OCT/NOV/DEC           | 1             | 0         | 0             | OCT/NOV/DEC           | 25                     | 0                       | 0                                                  |
| JAN/FEB/MAR           | 0             | 0         | 0             | JAN/FEB/MAR           | 25                     | 0                       | 0                                                  |
| APR/MAY/JUNE          | 0             | 0         | 0             | APR/MAY/JUNE          | 30                     | 0                       | 0                                                  |